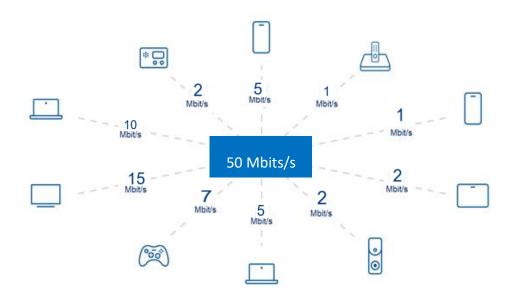

## Your Wi-Fi network is shared among all devices in your home

The more devices connected to your Wi-Fi network, the bigger the demand on the network and the greater effect this has on speeds to your devices.

Higher-speed Internet packages deliver better Wi-Fi to many devices.