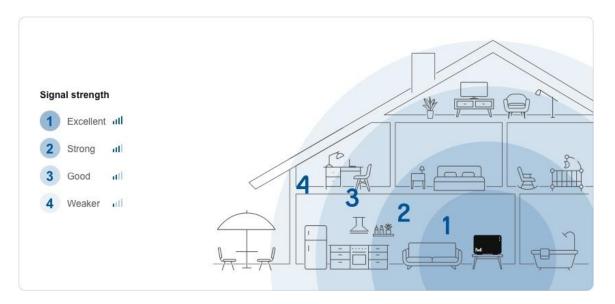

## How the distance from your modem affects signal strength

Wi-Fi signal strength is strongest close to the modem, as shown in the image below. As Wi-Fi radio waves travel from the modem, they are affected by:

- Distance from the modem
- Obstructions such as walls, furniture, etc.
- Signal interference from other electronics (small appliances, microwaves, etc.)

To improve your device's Wi-Fi speed, WiPour améliorer la portée de votre signal,

- Remove objects around the modem that could obstruct the signal (cabinets, boxes, etc.).
- We recommend adding a signal booster or mesh Wi-Fi coverage device to extend the Wi-Fi signal range indoors. Signal extenders are available from Maskatel at a price of \$5/month per device.